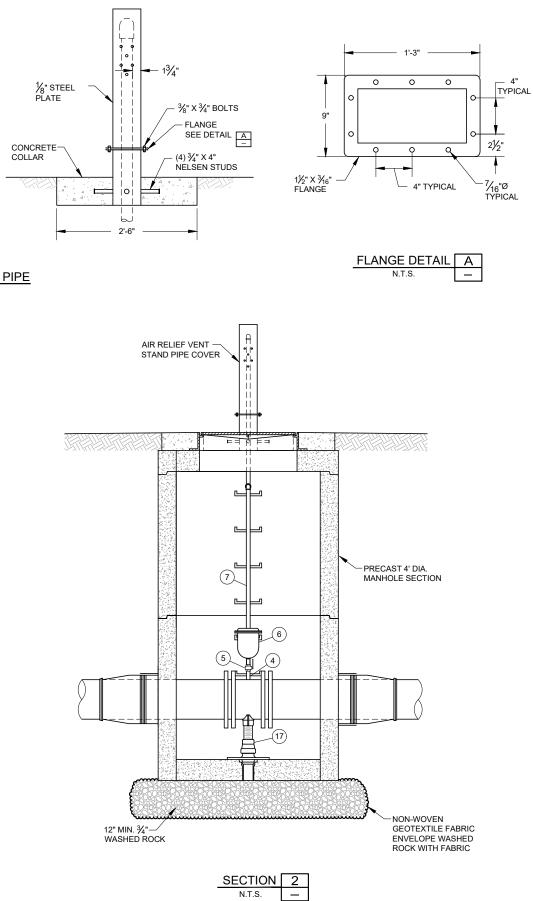

AIR RELIEF VENT STAND PIPE COVER DETAIL N.T.S.

Æ

2. AIR RELIEF VENT STAND PIPE SHALL BE LOCATED IN FIELD AS DIRECTED BY ENGINEER.

1. HOT DIP GALVANIZE AIR RELIEF VENT STAND PIPE COVER AFTER FABRICATION.

3. PROVIDE THRUST RESTRAINT FOR ALL FITTINGS.