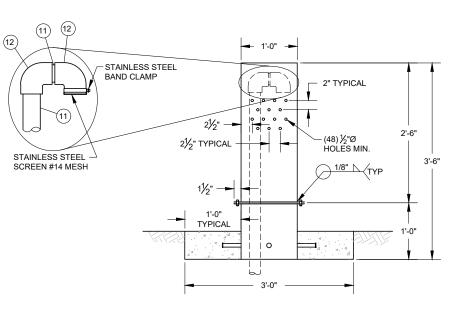

AIR RELIEF VENT STAND PIPE COVER DETAIL N.T.S.

Æ

2. AIR RELIEF VENT STAND PIPE SHALL BE LOCATED IN FIELD AS DIRECTED BY ENGINEER.

1. HOT DIP GALVANIZE AIR RELIEF VENT STAND PIPE COVER AFTER FABRICATION.

3. PROVIDE THRUST RESTRAINT FOR ALL FITTINGS.