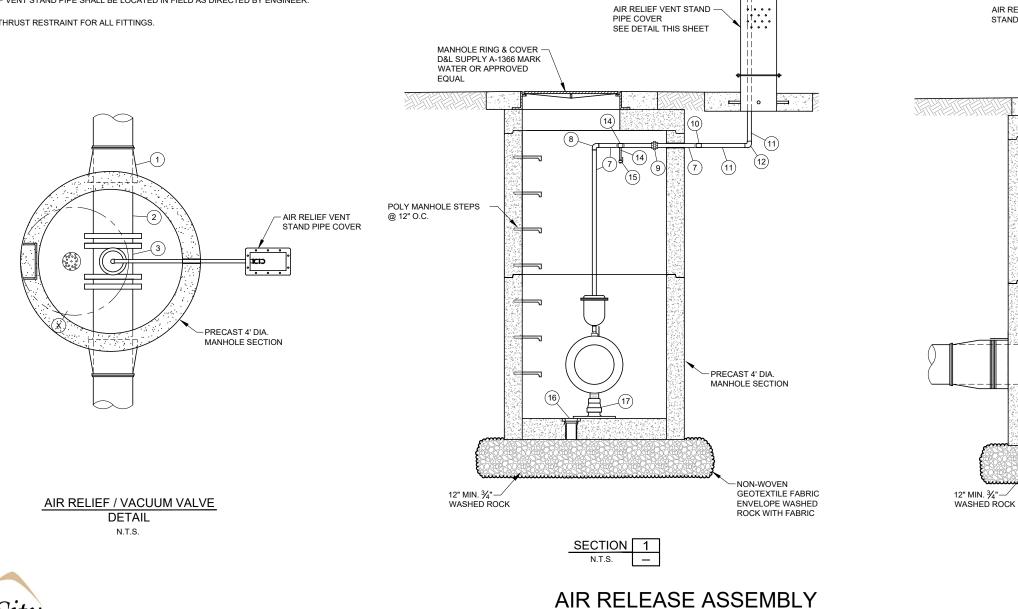

| AIR RELIEF | МЦ |       | 80 | FITTING |          |
|------------|----|-------|----|---------|----------|
| AIK KELIEF |    | VALVE | X  | FIIING  | SUHEDULE |

| NO. | DESCRIPTION                                 | SIZE           | JOINT |  |
|-----|---------------------------------------------|----------------|-------|--|
| 1   | KOR-N-SEAL MANHOLE BOOT                     | 8"             | -     |  |
| 2   | PIPE                                        | 8"             | -     |  |
| 3   | LONG SLEEVE                                 | 8"             | MJ    |  |
| 4   | BRASS NIPPLE WITH TAP & ANVELET             | 1"             | THD   |  |
| 5   | BRASS BALL VALVE                            | 1"             | THD   |  |
| 6   | AIR RELEASE VALVE (APCO 145??)              | 1"             | THD   |  |
| 7   | BRASS PIPE                                  | 1"             | THD   |  |
| 8   | BRASS 90° BEND                              | 1"             | THD   |  |
| 9   | BRASS UNION                                 | 1"             | THD   |  |
| 10  | BRASS COUPLING                              | 1"             | THD   |  |
| 11  | PVC PIPE SCH 40                             | 1"             | THD   |  |
| 12  | PVC 90° BEND SCH 40                         | 1"             | THD   |  |
| 13  | BRASS REDUCING TEE                          | 1" X ½"        | THD   |  |
| 14  | BRASS PIPE                                  | 1/2"           | THD   |  |
| 15  | BRASS BALL VALVE                            | 1/2"           | THD   |  |
| 16  | FLOOR DRAIN                                 | 4" X 2"        | -     |  |
| 17  | PIPE SUPPORT (GRINNELL 254 OR APROVE EQUAL) | SIZED FOR PIPE |       |  |
|     |                                             |                |       |  |
|     |                                             |                |       |  |
|     |                                             |                |       |  |

AIR RELIEF VENT STAND PIPE COVER DETAIL N.T.S.

Æ

2. AIR RELIEF VENT STAND PIPE SHALL BE LOCATED IN FIELD AS DIRECTED BY ENGINEER.

1. HOT DIP GALVANIZE AIR RELIEF VENT STAND PIPE COVER AFTER FABRICATION.

3. PROVIDE THRUST RESTRAINT FOR ALL FITTINGS.